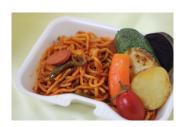

# 鎌倉Dining由比っと

メディアにも多数出演し、 芸能界に多数リピーターがいる、 フレンチシェフが手がける洋風焼きそば 「ナポ焼き」は、実の父親が育てる 横浜市内産の有機野菜「おやじの野菜」を ふんだんに使用しています。