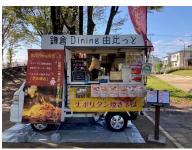

# 鎌倉Dining由比っと

メディアにも多数出演し、 芸能界に多数リピーターがいる、 フレンチシェフが手がける洋風焼きそば 「ナポ焼き」は、実の父親が育てる 横浜市内産の有機野菜「おやじの野菜」を ふんだんに使用しています。