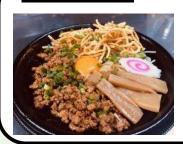

### つじ道ラーメン

北海道の小麦を贅沢に使用した自家製麺が 自慢の「つじ道ラーメン」さん。 定番の醤油ラーメンやまぜそば、汁なし担々麺など バラエティ豊かな麺料理をご準備! 裏メニューのローストポーク丼も大人気!