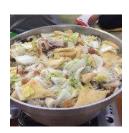

#### 極みフーズ

お相撲巡業で、力士とお客様に提供させていただいている、 コラーゲンとたっぷり野菜が入った本物の特製ちゃんこ鍋。 力士が食べている本場のちゃんこ鍋を是非ご賞味ください!